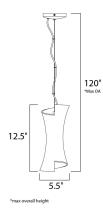

### **MEASUREMENTS**

DIMENSION : 5.5" W x 12.5" H MAX OAH : 120" OAH HANGING WEIGHT : 2.65 lb